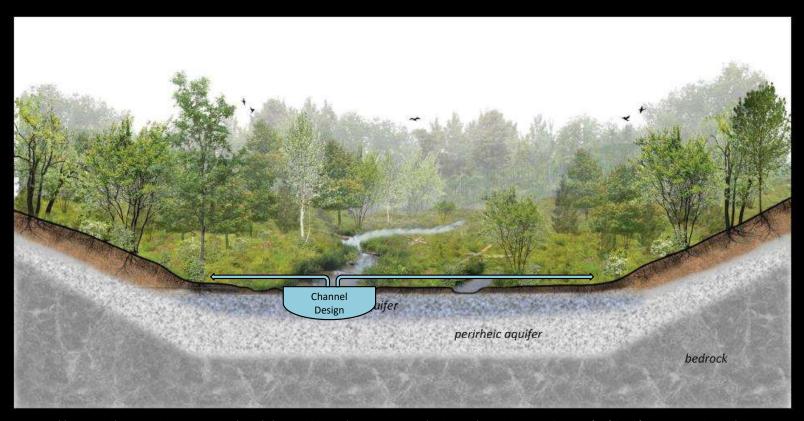

## Johnson Creek, Oregon

From: Wohl , Castro, Cluer, Merritts, Powers, Staab, and Thorne. 2021. Rediscovering, Reevaluating, and Restoring Lost River-Wetland Corridors. Frontiers in Earth Science.