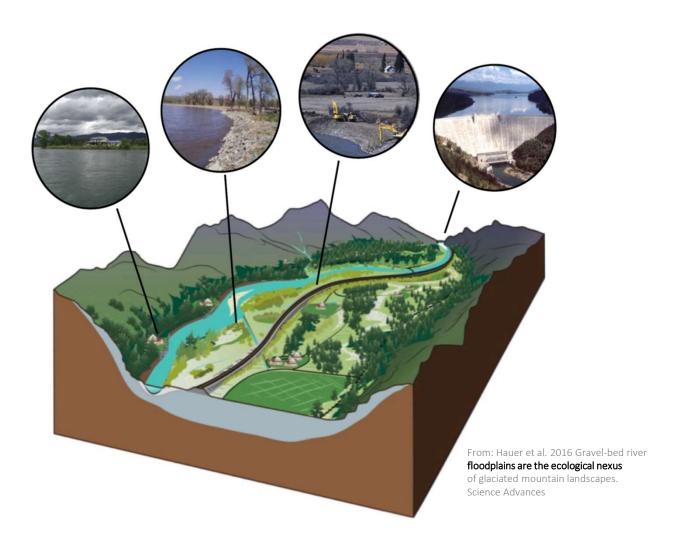

From: Wohl , Castro, Cluer, Merritts, Powers, Staab, and Thorne. 2021. Rediscovering, Reevaluating, and Restoring Lost River-Wetland Corridors. Frontiers in Earth Science.