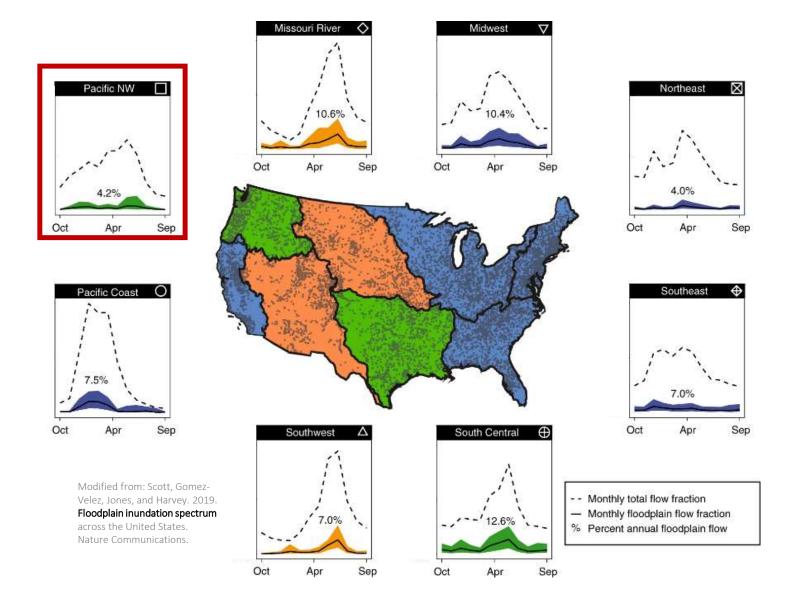

Study by Jacob Katz, CalTrout, comparing three weeks of growth between juvenile Chinook salmon rearing on and inundated floodplain, irrigation canal and mainstem river (Feather River System)





Modified from: Wohl, Castro, Cluer, Merritts, Powers, Staab, and Thorne. 2021. Rediscovering, Reevaluating, and Restoring Lost River-Wetland Corridors. Frontiers in Earth Science.







From: Wohl , Castro, Cluer, Merritts, Powers, Staab, and Thorne. 2021. Rediscovering, Reevaluating, and Restoring Lost River-Wetland Corridors. Frontiers in Earth Science.

## Johnson Creek, Oregon





From: Wohl , Castro, Cluer, Merritts, Powers, Staab, and Thorne. 2021. Rediscovering, Reevaluating, and Restoring Lost River-Wetland Corridors. Frontiers in Earth Science.

## Whychus Creek, Oregon