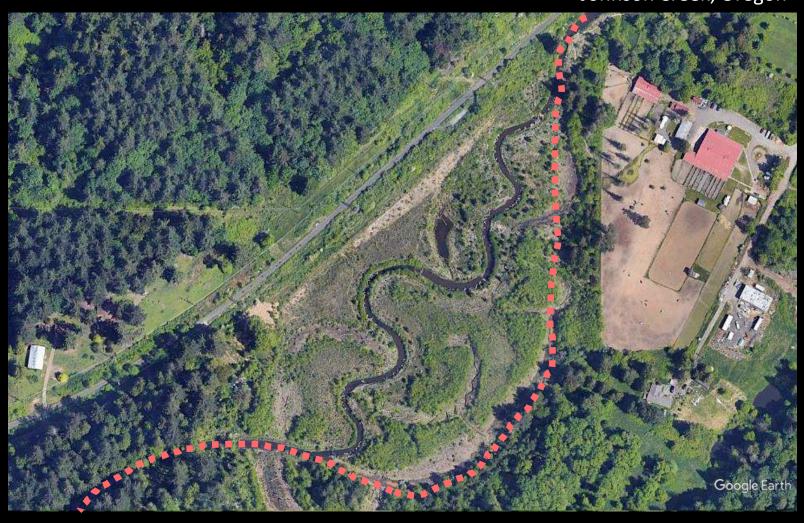

## Johnson Creek, Oregon

From: Wohl , Castro, Cluer, Merritts, Powers, Staab, and Thorne. 2021. Rediscovering, Reevaluating, and Restoring Lost River-Wetland Corridors. Frontiers in Earth Science.