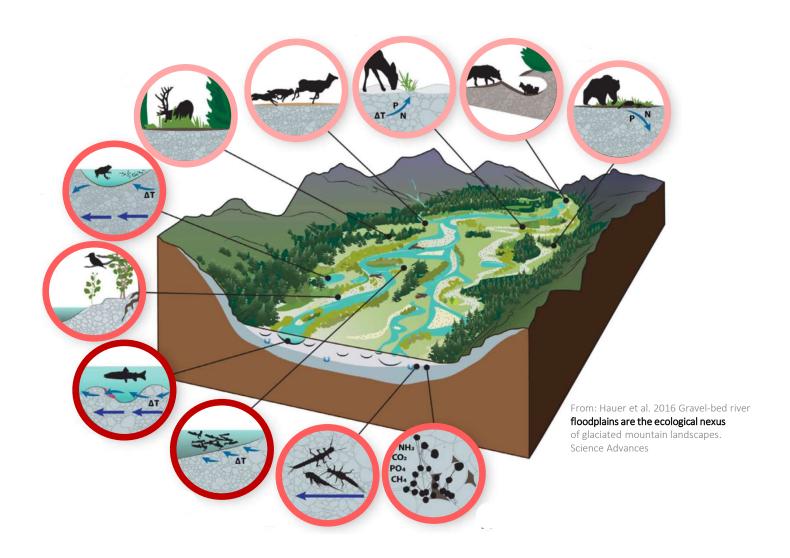

From: Wohl , Castro, Cluer, Merritts, Powers, Staab, and Thorne. 2021. Rediscovering, Reevaluating, and Restoring Lost River-Wetland Corridors. Frontiers in Earth Science.