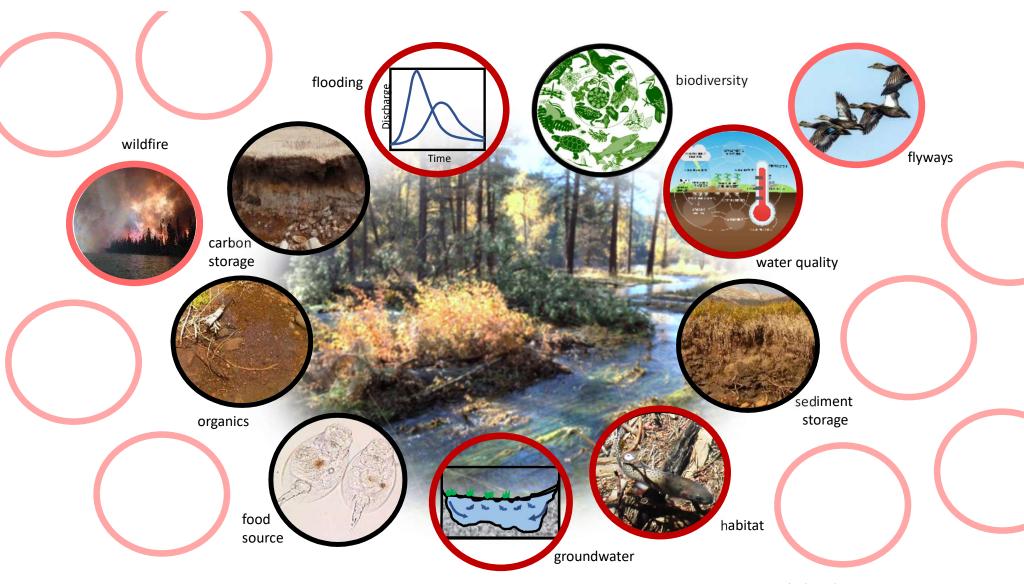

Study by Jacob Katz, CalTrout, comparing three weeks of growth between juvenile Chinook salmon rearing on and inundated floodplain, irrigation canal and mainstem river (Feather River System)





Modified from: Wohl, Castro, Cluer, Merritts, Powers, Staab, and Thorne. 2021. Rediscovering, Reevaluating, and Restoring Lost River-Wetland Corridors. Frontiers in Earth Science.







From: Wohl , Castro, Cluer, Merritts, Powers, Staab, and Thorne. 2021. Rediscovering, Reevaluating, and Restoring Lost River-Wetland Corridors. Frontiers in Earth Science.

## Johnson Creek, Oregon





From: Wohl , Castro, Cluer, Merritts, Powers, Staab, and Thorne. 2021. Rediscovering, Reevaluating, and Restoring Lost River-Wetland Corridors. Frontiers in Earth Science.

## Whychus Creek, Oregon