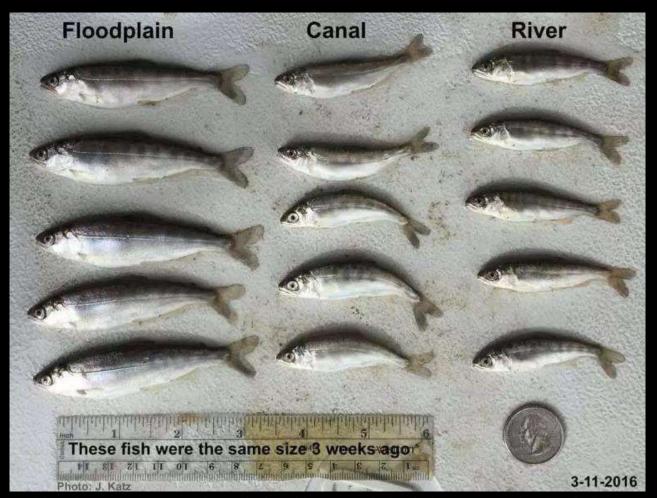

Study by Jacob Katz, CalTrout, comparing three weeks of growth between juvenile Chinook salmon rearing on and inundated floodplain, irrigation canal and mainstem river (Feather River System)

Modified from: Wohl, Castro, Cluer, Merritts, Powers, Staab, and Thorne. 2021. Rediscovering, Reevaluating, and Restoring Lost River-Wetland Corridors. Frontiers in Earth Science.