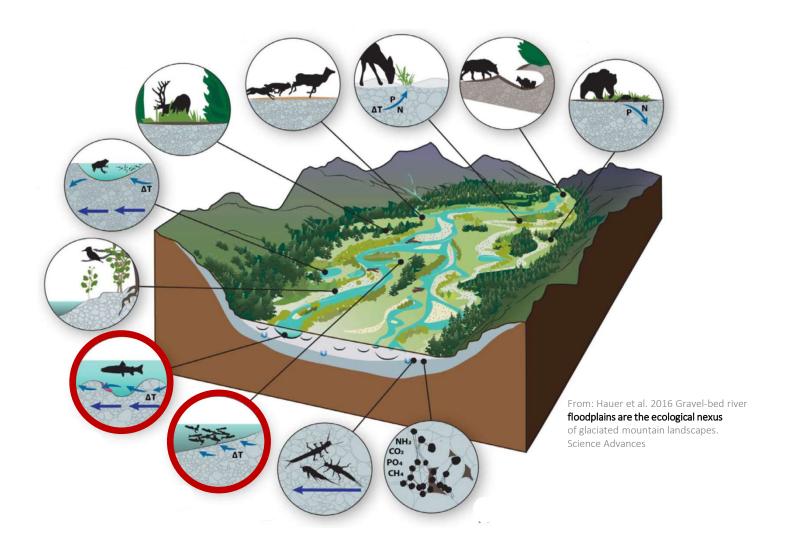

From: Wohl , Castro, Cluer, Merritts, Powers, Staab, and Thorne. 2021. Rediscovering, Reevaluating, and Restoring Lost River-Wetland Corridors. Frontiers in Earth Science.