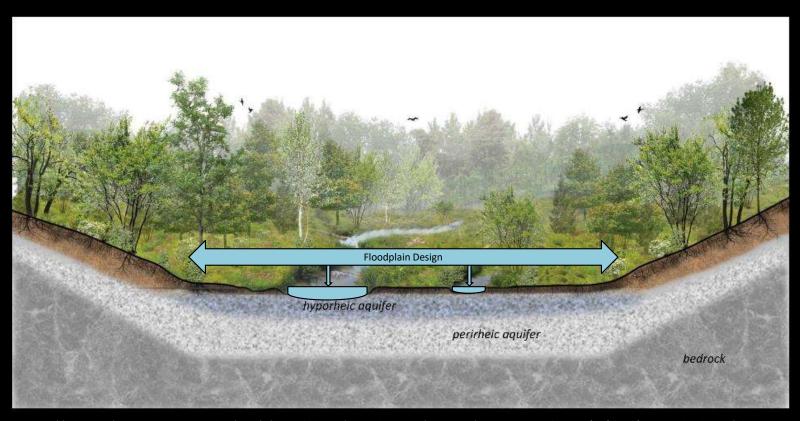

From: Wohl , Castro, Cluer, Merritts, Powers, Staab, and Thorne. 2021. Rediscovering, Reevaluating, and Restoring Lost River-Wetland Corridors. Frontiers in Earth Science.