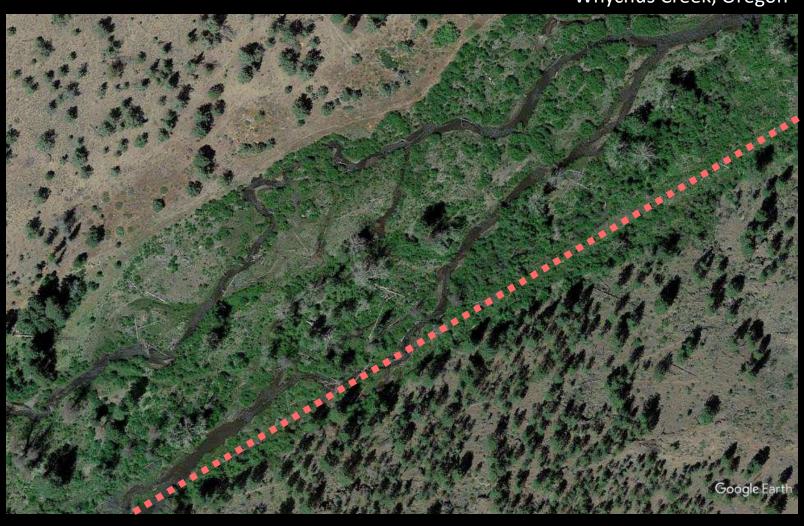

Study by Jacob Katz, CalTrout, comparing three weeks of growth between juvenile Chinook salmon rearing on and inundated floodplain, irrigation canal and mainstem river (Feather River System)





Modified from: Wohl, Castro, Cluer, Merritts, Powers, Staab, and Thorne. 2021. Rediscovering, Reevaluating, and Restoring Lost River-Wetland Corridors. Frontiers in Earth Science.







From: Wohl , Castro, Cluer, Merritts, Powers, Staab, and Thorne. 2021. Rediscovering, Reevaluating, and Restoring Lost River-Wetland Corridors. Frontiers in Earth Science.

## Johnson Creek, Oregon





From: Wohl , Castro, Cluer, Merritts, Powers, Staab, and Thorne. 2021. Rediscovering, Reevaluating, and Restoring Lost River-Wetland Corridors. Frontiers in Earth Science.

## Whychus Creek, Oregon